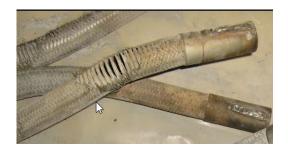

## **Before**

- Outer carrier erosion from fast moving coal particles in the secondary air
- Frequent damage to fiber optics due to broken outer carriers
- Unstable performance from flame detection system