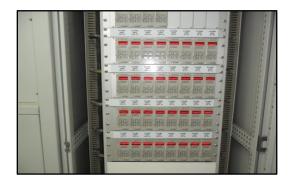

## **After**

- DPD flame detectors were replaced with Safe-Fire's SA-3000 flame detection system
- Flame detector's maximum temp rating is up to 100°C
- All tuning adjustments are completed at the amplifier.
   No programming needed at the detector head

## **Results**

- Improved overall flame detection system performance & stability
- Decreased damage rate of detectors
- Improved performance in varying load conditions
- Decreased maintenance
- Improved protection from RFI/EMI interferences at the amplifiers