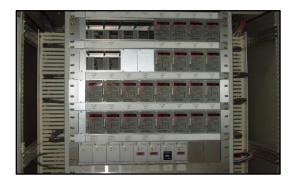

## **After**

- DPD flame detectors were replaced with Safe-Fire's SA-3000 flame detection system
- Flame detector's maximum temp rating is up to 100°C
- All tuning adjustments are completed at the amplifier.
   No programming needed at the detector head

## **Results**

- Improved overall flame detection system performance & stability
- Decreased damage rate of detectors
- Improved performance in varying load conditions
- Decreased maintenance
- Improved protection from RFI/EMI interferences at the amplifiers