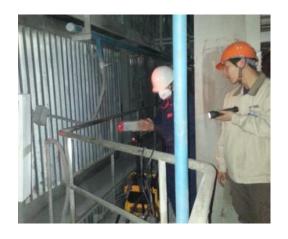

## **After**

- Safe Fire's TempVision
   1000 Portable Temperature
   Measurement System was
   utilized to capture flame
   profiles via each of the View
   port
- Results identified major differences between A2 and A4 that affected the furnace temperature distribution