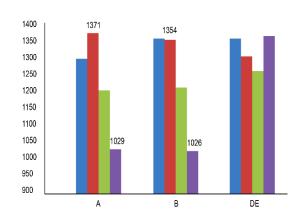

## **After**

- Safe Fire's TempVision
   1000 Portable Temperature
   Measurement System was
   utilized to capture flame
   profiles via each of the View
   port
- Results identified major differences between A2 and A4 that affected the furnace temperature distribution

## Results

- TempVision 1000 identified the source of the offcentered firing
- Plant operators now have a tool to troubleshoot combustion and temperature distribution problems, as well as, a method to check their corrective actions