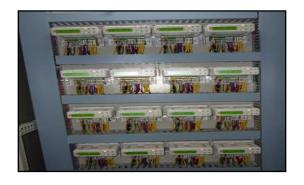

## **Before**

- Maximum temperature tolerance on the OEM flame detectors is 60°C
- Frequent damage due to localized environment temperatures exceeding 60°C
- Unstable flame detector performance (temp related)

## **After**

- Safe-fire' SA-3000 detection system was installed.
- Temperature tolerance on the SA-3000 is up to 100°C
- Robust RFI/EMI protection on the flame amplifiers
- Flexible parameter settings to suit various coal conditions