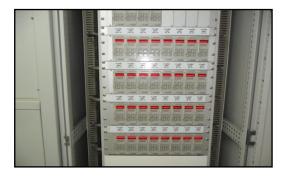

## **After**

- Safe-fire' SA-3000 detection system was installed.
- Temperature tolerance on the SA-3000 is up to 100°C
- Robust RFI/EMI protection on the flame amplifiers
- Flexible parameter settings to suit various coal conditions

## Results

- Decreased flame detector damage rate
- Decreased need for maintenance
- Improved flame detector stability
- Increased safety